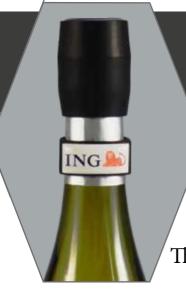

### **DRIPRING**

Place the dripring around the neck of a wine bottle. When winedrops are spilled while pouring in a glass, the ring catches all the drops. Preventing stains on the table cloth.

- no minimum order quantity
- available in 5 colors
- delivered fast from stock
- we deliver what we promise

#### Dripring:

Colors: red, blue, white, black, grey Weight: 13 gr. Height: 18 mm Width: 35,5 mm

Logo surface : 15mm x 35mm