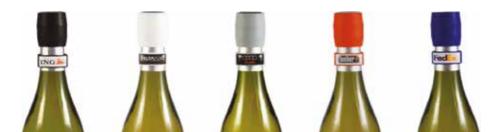

#### What makes our wine accessories so special?

**Designed for branding.** With their large surface for a logo or a message they are an original alternative for an own wine bottle label. After the bottle has been emptied, they will be used again and again!

#### Dripring:

Colors: red, blue, white, black, grey Weight: 13 gr. Height: 18 mm Width: 35,5 mm

Logo surface : 15mm x 35mm

### **DRIPRING**

Place the dripring around the neck of a wine bottle. When winedrops are spilled while pouring in a glass, the ring catches all the drops. Preventing stains on the table cloth.

- no minimum order quantity
- available in 5 colors
- delivered fast from stock
- we deliver what we promise