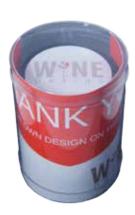

## A PERFECT GIVEAWAY

Packed in transparent tube.

Add a message card or manual.

Dripring & stopper or stopper only.

Design
your own
message
card.
Or use our
templates.

WINE STOPPER