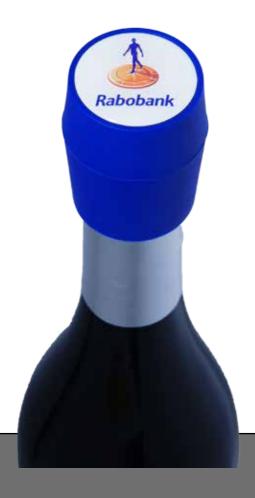

## **WINE STOPPER**

Press on top of a wine bottle, and an airtight seal will be created. This way all flavours are preserved and the wine can be enjoyed over a longer period of time.

#### Wine Stopper:

Colors: red, blue, white, black, grey Weight: 30 gr. Height: 48,4 mm Width: 38 mm Logo surface diameter: 30,5mm