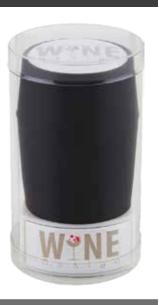

## A PERFECT GIVEAWAY

Packed in transparent tube.

Add a message card or manual.

Dripring & stopper or stopper only.

Design
your own
message
card.
Or use our
templates.

WINE STOPPER